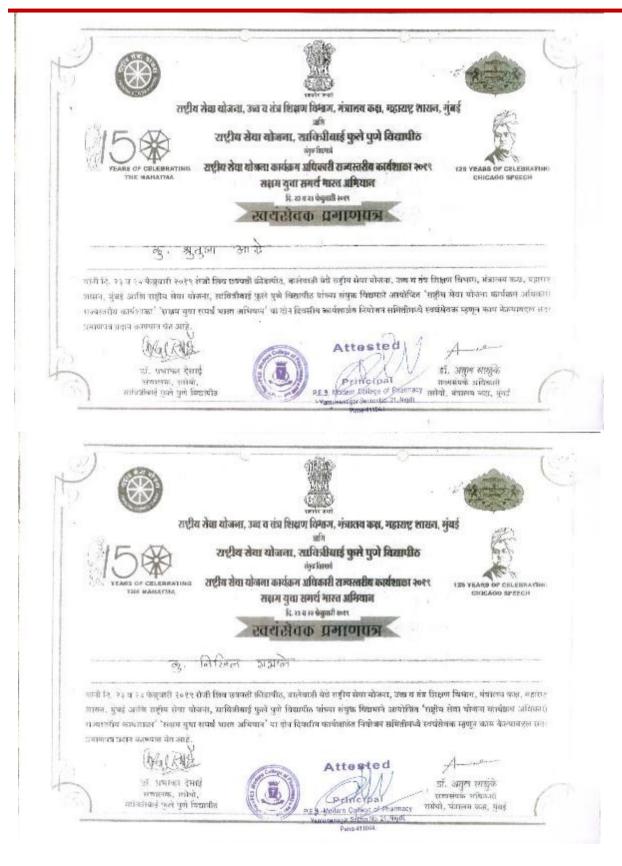

#### Index NATIONAL SERVICE SCHEME (NSS) Awards and Recognitions (2022-23)

| Sr. No. | Name of activity                                                                                                                                                                                  | Date       | Award and Recognitions |
|---------|---------------------------------------------------------------------------------------------------------------------------------------------------------------------------------------------------|------------|------------------------|
| 1       | Blood Donation Camp                                                                                                                                                                               | 03/09/2022 | Certificate            |
| 2       | Thanking Letter by Vikas bhau SaneSocial Foundation for Mayechi Ub &Manuskicha Faral: Clothes Donation &Faral Donation Diwali Activity                                                            | 18/10/2022 | Thanking letter        |
| 3       | Thanking Letter by Matruseva Sevabhavi<br>Sanstha for Mayechi Ub & Manuskicha<br>Faral: Clothes Donation & Faral Donation<br>Diwali Activity                                                      | 18/10/2022 | Thanking letter        |
| 4       | Appreciation Letter by Hon.Shri<br>Maheshdada Landge, MLA of Bhosari<br>Assembly Constituency for Mayechi Ub &<br>Manuskicha Faral: Clothes Donation &<br>Faral Donation Diwali Activity          | 31/10/2022 | Appreciation Letter    |
| 5       | Appreciation Letter by Hon.Shri Nilesh<br>Dnyandeo Lanke, MLA of Parner-Nagar<br>Assembly Constituency for Mayechi Ub &<br>Manuskicha Faral: Clothes Donation &<br>Faral Donation Diwali Activity | 11/11/2022 | Appreciation Letter    |
| 6       | Appreciation Letter by Hon.Shri. Anna<br>Dadu Bansode, MLA of Pimpri Assembly<br>Constituency for Mayechi Ub &<br>Manuskicha Faral: Clothes Donation &<br>Faral Donation Diwali Activity          | 12/11/2022 | Appreciation Letter    |
| 7       | Appreciation Letter by Hon.Shri Sanjay<br>(Bala) Bhegade, Ex-State Minister,<br>Maharashtra for Mayechi Ub &<br>Manuskicha Faral: Clothes Donation &<br>Faral Donation Diwali Activity            | 13/11/2022 | Appreciation Letter    |
| 8       | NSS 7 days Residential Camp at post<br>Jambwade                                                                                                                                                   | 25/01/2023 | Thanking letter        |

#### NSS 7 days Residential Camp at post Jambwade

रथापना : १९९२ '' ग्रामपंचायत हाच ग्राभविकासाचा मुलभूत पाया आहे'' 01101021211 नु. जांबतडे, पो. सुदुंबरे, ता. मावळ, जि. पुणे ४१२ १०९ श्रीमसी एस.बी.विश्तवदे सी वैशाली विकास भांगरे जी सारिका अनिल कोजगे गामसेवक सरपंच उपसरपंच जाहक क 26/ 09 12023 दिनांक : 306 😡 घर तेथे शौचालय बांधा. 21/09/2023 कुटुंबाचे आरोग्य राखा 78. 🔘 प्रामपंचायल कराची रक्षम मुदतीत भूलन सहकार्य करा, पाचार्य. मॉर्टन कॉलेज औफ फार्मसी यमुनानगर, निगडी, पुणे, 😡 स्थानिक जन्म-मृत्यूची नोंद २९ दिवसात ग्रामपंचावतीकडे करा विषय : जॉबवर्ड, ता. भाजळ, जि. दुणे येथे सा.फू.पू.चि. चे विशेष धमसंस्थार शित्रिर संपन्नते वावत.... 🔘 नळाला तोटी बसवा, माण्याचा अपच्यय राळा. महोदय, उपरोक्त विषयास अनुसरून राष्ट्रीय सेवा योजना, साविजीवाई कुले पुणे विद्यापीठ अंतर्गल वॉडेन कॉलेज ऑक कामेंसी महाविद्यालयाच्या राष्ट्रीय सेवा योजनेचे दिशेष श्रमसंस्कार शिविराचे आयोजन 😡 बालविवाह करणे कायदेशीर जविवचे हा, माजळ जि, पुणे येथे करण्यात आले. सदर धमसंस्कार शिविर दि, १६/०१/२०२३ ले गुन्हा आहे. २१/०१/२०२३ या भालानधीमध्ये पार पडले. या थिनिरात मॉडर्न नॉलेज ऑक कामंत्री, निएडी पहाविद्यालयाचे 75 स्वयंसेवक हे गावांमध्ये ७ दिवस वास्तव्यात होते. या शिविराध विविध प्रसाज उपयोगी कामे करण्यास आली. 🔾 कचरा गटारामध्ये टाकू नका, पविसरात खच्छता शखा. ग्रामस्य व शाळेतील विद्यार्थी यांचे आरोग्व शिविर, हरूदी कुंकू समारंभ व झेम मित्रिस्टर, वृक्षारोपण च धमतान, भजन संध्या, आरोप्य तपाधणी शिविर, मोकत औषधे लटप व सॅनिटरी वॅंड वाटप आणि पथनाटस ३, उपजम रावविषयात आले. शिविरामध्ये विद्यार्थी आणि ग्रामस्थांचा उलफूत प्रतिशाद 🔾 विना परवाना नळ कमेक्शन हा नाभत्ता, तसेज संस्वाकाळच्या सपात काही तज्ञ लोकोची व्याख्याने सुद्ध' या शित्रियत आयोजित फौजदारी स्वरूपाचा गुन्हा आहे लरण्यात आली होती. या शिविरानध्ये ग्रामस्वच्छत्ता य प्रभावफेरी काहुन त्यावदलची जनजागृती सुद्धा करण्यात आली. 🔾 पाण्यात मंडीक्लोर टाकून अगल्या शिविर'तील उपक्रन ग्रामस्थांना उपथुक्त ठरले अल्लेत. पुढिल वर्षी मुद्धा आपण आगण्याच गावात विचित्तचे आयोजन करावे, धन्ययाय, पिण्याचे पाणी पिण्यास वापरा. 1000100 🔾 विना परवाना बांधकान हा फौजदारी स्वरूपाचा गुन्हा आहे आगन विकास, सारिका अभिल घोलगे सन्धन 🔾 झाडे लावा, झाडे जगवा, ग्रामपंचार त जोवनहे Principat ता.मावल, जि. पुर कटूंब लहान सुख महान. P.E.S. Modern College of Pharmacy Yamunanagar Sector No. 21, Nigdi, Pune-411044.