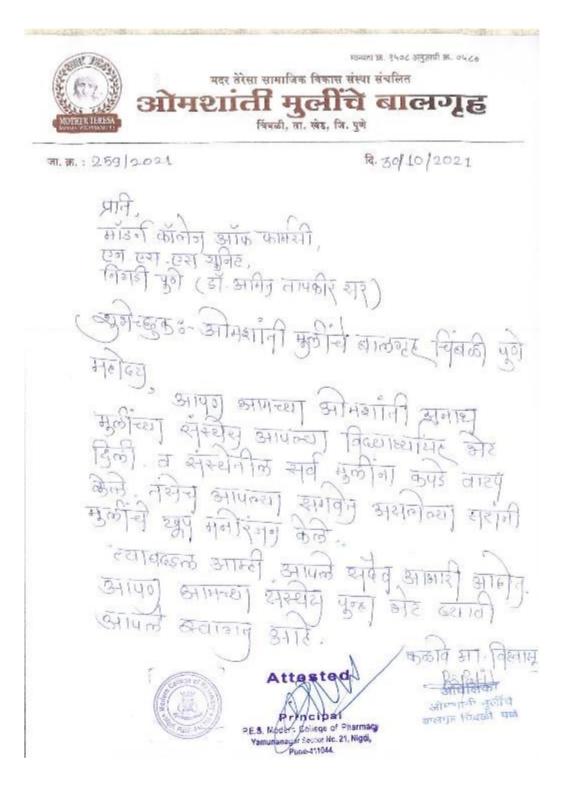

#### Index NATIONAL SERVICE SCHEME (NSS) Awards and Recognitions (2022-23)

| Sr. No. | Name of activity                                                                                                                                                                                  | Date       | Award and Recognitions |
|---------|---------------------------------------------------------------------------------------------------------------------------------------------------------------------------------------------------|------------|------------------------|
| 1       | Blood Donation Camp                                                                                                                                                                               | 03/09/2022 | Certificate            |
| 2       | Thanking Letter by Vikas bhau SaneSocial Foundation for Mayechi Ub &Manuskicha Faral: Clothes Donation &Faral Donation Diwali Activity                                                            | 18/10/2022 | Thanking letter        |
| 3       | Thanking Letter by Matruseva Sevabhavi<br>Sanstha for Mayechi Ub & Manuskicha<br>Faral: Clothes Donation & Faral Donation<br>Diwali Activity                                                      | 18/10/2022 | Thanking letter        |
| 4       | Appreciation Letter by Hon.Shri<br>Maheshdada Landge, MLA of Bhosari<br>Assembly Constituency for Mayechi Ub &<br>Manuskicha Faral: Clothes Donation &<br>Faral Donation Diwali Activity          | 31/10/2022 | Appreciation Letter    |
| 5       | Appreciation Letter by Hon.Shri Nilesh<br>Dnyandeo Lanke, MLA of Parner-Nagar<br>Assembly Constituency for Mayechi Ub &<br>Manuskicha Faral: Clothes Donation &<br>Faral Donation Diwali Activity | 11/11/2022 | Appreciation Letter    |
| 6       | Appreciation Letter by Hon.Shri. Anna<br>Dadu Bansode, MLA of Pimpri Assembly<br>Constituency for Mayechi Ub &<br>Manuskicha Faral: Clothes Donation &<br>Faral Donation Diwali Activity          | 12/11/2022 | Appreciation Letter    |
| 7       | Appreciation Letter by Hon.Shri Sanjay<br>(Bala) Bhegade, Ex-State Minister,<br>Maharashtra for Mayechi Ub &<br>Manuskicha Faral: Clothes Donation &<br>Faral Donation Diwali Activity            | 13/11/2022 | Appreciation Letter    |
| 8       | NSS 7 days Residential Camp at post<br>Jambwade                                                                                                                                                   | 25/01/2023 | Thanking letter        |

#### Index NATIONAL SERVICE SCHEME (NSS) Awards and Recognitions (2021-22)

| Sr.<br>No. | Name of activity                                                                                        | Date                           | Award and Recognitions                                                           |
|------------|---------------------------------------------------------------------------------------------------------|--------------------------------|----------------------------------------------------------------------------------|
| 1          | Swachhata Pakhwada-Cleaning<br>Campaign                                                                 | 09/08/2021                     | Thanking letter by Sai<br>Dispensary PCMC                                        |
| 2          | Swachhata Pakhwada-Cleaning<br>Campaign                                                                 | 09/08/2021                     | Thanking letter by Ex.<br>Mayor PCMC                                             |
| 3          | Majhi Vasundhara (My Earth) Abhiyan                                                                     | 09/10/2021                     | Certificate                                                                      |
| 4          | Donation of regular and warm clothes                                                                    | 30/10/2021                     | Thanking letter by Om<br>Shanti Girls Balgruha,<br>Chimali Village Pune          |
| 5          | Gender Sensitization Abhiyan<br>Workshop- organized by SPPU                                             | 25/11/2021                     | Certificate to<br>1. Dr. Amit Tapkir<br>2. Ms. Rutuja Giri<br>3. Mr. Omkar Dhole |
| 6          | Discussion Session on Topic- Indian<br>Democracy and Election at SPPU                                   | 05/09/2021                     | Certificate to<br>Dr. Amit Tapkir                                                |
| 7          | NSS Special Camp- Seven Days<br>Residential Camp at Jambawade Village                                   | 22/02/2022<br>to<br>28/02/2022 | Thanking letter by<br>Jambawade Village                                          |
| 8          | Pradhan Mantri Jeevan Bima, Pradhan<br>Jan-Dhan Yojana and Pradhan Ujjwala<br>Yojana Awareness Campaign | 28/02/2022                     | Thanking letter by<br>Jambawade Village                                          |
| 9          | National Integration Camp 2022<br>(National level camp)                                                 | 21/02/2022<br>to<br>27/02/2022 | Certificate to<br>Ms. Rutuja Giri                                                |
| 10         | Pulse Polio Vaccination Campaign                                                                        | 27/02/2022                     | Thanking letter                                                                  |
| 11         | NRD/SRD- National Republic Day and<br>State Republic Day Pre Selection<br>Camp- (3 students)            | 17/09/2021                     | Certificate<br>1. Bhagirathi Bhale<br>2. Ganesh Shelke<br>3. Gaurav Memane       |
| 12         | University Level Clean India Camp                                                                       | 27/02/2022<br>to<br>05/03/2022 | Certificate<br>to Ganesh Shelke                                                  |