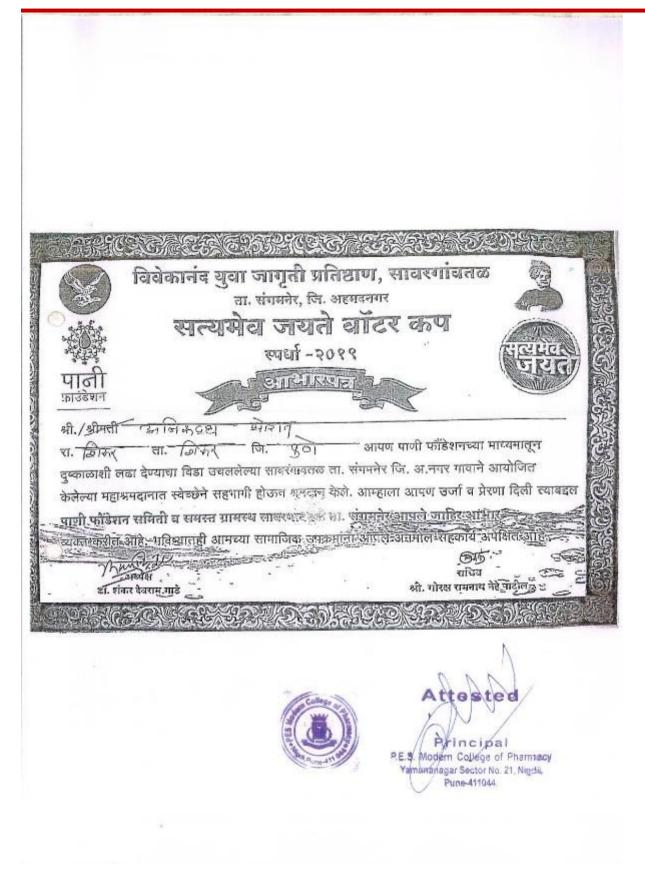

Sub Index Awards and Recognitions (2022-23)

Appreciation Letter by Hon.Shri Maheshdada Landge, MLA of Bhosari Assembly Constituency for Mayechi Ub & Manuskicha Faral: Clothes Donation & Faral Donation Diwali Activity

धान संक महंश किसन्दाव ला मदार, भो सरी विधानसभा महालाख विद्यानसभा णिवालः लांडगे आकी, महादेव पंतिराजवळ, भोक्सीगांठ, पुणे – ४१९ ०३१, मौमाः । ९९२२६०९६६६ ऑफील: शितलवान कॉनफोयल, सुळजन भवानी नंदिस माने, युणे-नाशिक रोड, भोमरी, पुने -४९२०३९. Webalte: www.rsaitueshiandpe.com जा.क.: 4.963 Renie : 31/ 10 / 2075 सावित्रीबाई फुले पुणे विद्यापीठ संलग्निजत' मेंडर्ज कॉलेज ऑफ फार्मसी, जिलाझीत्या शब्दीय रोवा योजना विधान आयोजित ' भारतेची ऊब आणि माणुसकीचा प्रशस्त असा अजोखा उपडणम राषविण्यात आला. त्यामध्ये २२०० कपडे, १०० ब्लॅकेट आचि ७०० दियाळी प्रन्यत्वाच्या प्रेकेटचे वाटव तज्ज्ज्यात आले. त्याअंतर्जन चिंचरी चिंचयड महानगरपालिकेतील अनेकविविध युद्धान्त्रम आणि अनाराआधर्माना क्षेटी देण्यात्त आली त्याबरोबरत भारतीय रोजेच्या सङकी येथील छावणीला भेट देऊन रौनिकबांधयांसोबत त्यांचा फराळ देऊन दिवाकी साजरी करण्यात आली. तसेच विराधारांना व मरजवंतंना चादरी व ब्लॅकेट ठेऊन साचेची ऊब देण्यात आले. या उपक्रमामुके अनाश मुले आणि विराधार बृद्धांचा आजंद दिनुणित झाला. यासाठी सर्वच शिक्षकवंठ, शिक्षकेतर कर्मचारी, ज्यवंशेवक, निशाशीं यांचे रोगवान लासले. गोंडने कोलेज ऑफ फार्ससी, तिलसी सधील 'याद्रीय सेवा योजना' स्वयंसेवकांचे हार्विक अभिनंदन आणि आपल्या पुढील सामाजिक उपक्रमांसाठी भुभेच्छा ..... आपला रूनेडोकीत. सहेश किसनेशव लांडने. Modem College of Pharmacy Yamunanagar Sector No. 21, Nigdi. आगदार Pune-411044 श्री, महेश किशन लांडने (भोकरो दिधानसभा)