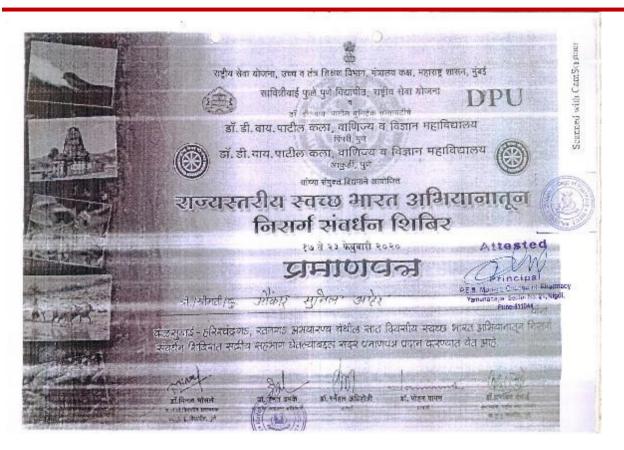

Sub Index Awards and Recognitions (2022-23)

Appreciation Letter by Hon.Shri Maheshdada Landge, MLA of Bhosari Assembly Constituency for Mayechi Ub & Manuskicha Faral: Clothes Donation & Faral Donation Diwali Activity

धान संक महंश किसन्दाव ला मदार, भो सरी विधानसभा महालाख विद्यानसभा णिवालः लांडगे आकी, महादेव पंतिराजवळ, भोक्सीगांठ, पुणे – ४१९ ०३१, मौमाः । ९९२२६०९६६६ ऑफील: शितलवान कॉनफोयल, सुळजन भवानी नंदिस माने, युणे-नाशिक रोड, भोमरी, पुने -४९२०३९. Webalte: www.rsaitueshiandpe.com जा.क.: 4.963 Renie : 31/ 10 / 2075 सावित्रीबाई फुले पुणे विद्यापीठ संलग्निजत' मेंडर्ज कॉलेज ऑफ फार्मसी, जिलाझीत्या शब्दीय रोवा योजना विधान आयोजित ' भारतेची ऊब आणि माणुसकीचा प्रशस्त असा अजोखा उपडणम राषविण्यात आला. त्यामध्ये २२०० कपडे, १०० ब्लॅकेट आचि ७०० दियाळी प्रन्यत्वाच्या प्रेकेटचे वाटव तज्ज्ज्यात आले. त्याअंतर्जन चिंचरी चिंचयड महानगरपालिकेतील अनेकविविध युद्धान्त्रम आणि अनाराआधर्माना क्षेटी देण्यात्त आली त्याबरोबरत भारतीय रोजेच्या सङकी येथील छावणीला भेट देऊन रौनिकबांधयांसोबत त्यांचा फराळ देऊन दिवाकी साजरी करण्यात आली. तसेच विराधारांना व मरजवंतंना चादरी व ब्लॅकेट ठेऊन साचेची ऊब देण्यात आले. या उपक्रमामुके अनाश मुले आणि विराधार बृद्धांचा आजंद दिनुणित झाला. यासाठी सर्वच शिक्षकवंठ, शिक्षकेतर कर्मचारी, ज्यवंशेवक, निशाशीं यांचे रोगवान लासले. गोंडने कोलेज ऑफ फार्ससी, तिलसी सधील 'याद्रीय सेवा योजना' स्वयंसेवकांचे हार्विक अभिनंदन आणि आपल्या पुढील सामाजिक उपक्रमांसाठी भुभेच्छा ..... आपला रूनेडोकीत. सहेश किसनेशव लांडने. Modem College of Pharmacy Yamunanagar Sector No. 21, Nigdi. आगदार Pune-411044 श्री, महेश किशन लांडने (भोकरो दिधानसभा)