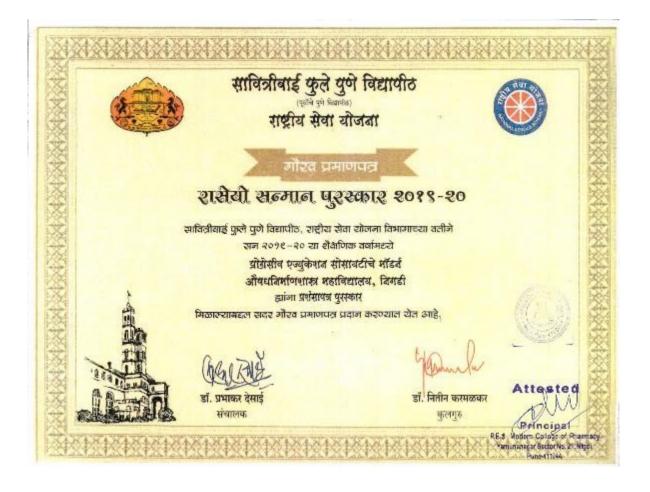

## Awards and Recognitions- 2022-23

Progressive Education Society's Modern College of Pharmacy, Nigdi, Pune 411044

#### Index NATIONAL SERVICE SCHEME (NSS) Awards and Recognitions (2022-23)

| Sr. No. | Name of activity                                                                                                                                                                                  | Date       | Award and Recognitions |
|---------|---------------------------------------------------------------------------------------------------------------------------------------------------------------------------------------------------|------------|------------------------|
| 1       | Blood Donation Camp                                                                                                                                                                               | 03/09/2022 | Certificate            |
| 2       | Thanking Letter by Vikas bhau SaneSocial Foundation for Mayechi Ub &Manuskicha Faral: Clothes Donation &Faral Donation Diwali Activity                                                            | 18/10/2022 | Thanking letter        |
| 3       | Thanking Letter by Matruseva Sevabhavi<br>Sanstha for Mayechi Ub & Manuskicha<br>Faral: Clothes Donation & Faral Donation<br>Diwali Activity                                                      | 18/10/2022 | Thanking letter        |
| 4       | Appreciation Letter by Hon.Shri<br>Maheshdada Landge, MLA of Bhosari<br>Assembly Constituency for Mayechi Ub &<br>Manuskicha Faral: Clothes Donation &<br>Faral Donation Diwali Activity          | 31/10/2022 | Appreciation Letter    |
| 5       | Appreciation Letter by Hon.Shri Nilesh<br>Dnyandeo Lanke, MLA of Parner-Nagar<br>Assembly Constituency for Mayechi Ub &<br>Manuskicha Faral: Clothes Donation &<br>Faral Donation Diwali Activity | 11/11/2022 | Appreciation Letter    |
| 6       | Appreciation Letter by Hon.Shri. Anna<br>Dadu Bansode, MLA of Pimpri Assembly<br>Constituency for Mayechi Ub &<br>Manuskicha Faral: Clothes Donation &<br>Faral Donation Diwali Activity          | 12/11/2022 | Appreciation Letter    |
| 7       | Appreciation Letter by Hon.Shri Sanjay<br>(Bala) Bhegade, Ex-State Minister,<br>Maharashtra for Mayechi Ub &<br>Manuskicha Faral: Clothes Donation &<br>Faral Donation Diwali Activity            | 13/11/2022 | Appreciation Letter    |
| 8       | NSS 7 days Residential Camp at post<br>Jambwade                                                                                                                                                   | 25/01/2023 | Thanking letter        |