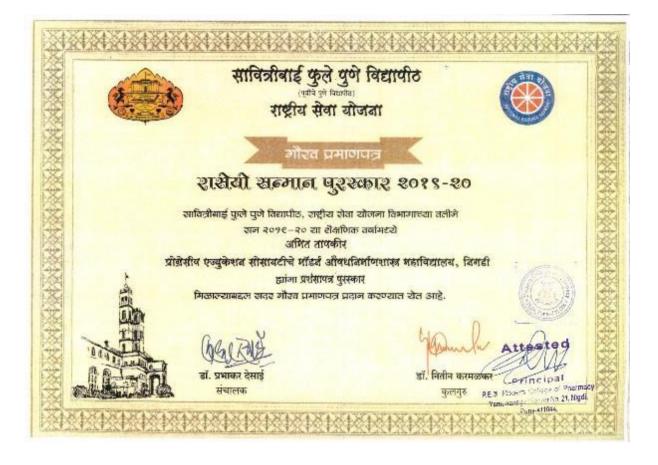

## Awards and Recognitions- 2022-23

Progressive Education Society's Modern College of Pharmacy, Nigdi, Pune 411044

#### Index NATIONAL SERVICE SCHEME (NSS) Awards and Recognitions (2022-23)

| Sr. No. | Name of activity                                                                                                                                                                                  | Date       | Award and Recognitions |
|---------|---------------------------------------------------------------------------------------------------------------------------------------------------------------------------------------------------|------------|------------------------|
| 1       | Blood Donation Camp                                                                                                                                                                               | 03/09/2022 | Certificate            |
| 2       | Thanking Letter by Vikas bhau SaneSocial Foundation for Mayechi Ub &Manuskicha Faral: Clothes Donation &Faral Donation Diwali Activity                                                            | 18/10/2022 | Thanking letter        |
| 3       | Thanking Letter by Matruseva Sevabhavi<br>Sanstha for Mayechi Ub & Manuskicha<br>Faral: Clothes Donation & Faral Donation<br>Diwali Activity                                                      | 18/10/2022 | Thanking letter        |
| 4       | Appreciation Letter by Hon.Shri<br>Maheshdada Landge, MLA of Bhosari<br>Assembly Constituency for Mayechi Ub &<br>Manuskicha Faral: Clothes Donation &<br>Faral Donation Diwali Activity          | 31/10/2022 | Appreciation Letter    |
| 5       | Appreciation Letter by Hon.Shri Nilesh<br>Dnyandeo Lanke, MLA of Parner-Nagar<br>Assembly Constituency for Mayechi Ub &<br>Manuskicha Faral: Clothes Donation &<br>Faral Donation Diwali Activity | 11/11/2022 | Appreciation Letter    |
| 6       | Appreciation Letter by Hon.Shri. Anna<br>Dadu Bansode, MLA of Pimpri Assembly<br>Constituency for Mayechi Ub &<br>Manuskicha Faral: Clothes Donation &<br>Faral Donation Diwali Activity          | 12/11/2022 | Appreciation Letter    |
| 7       | Appreciation Letter by Hon.Shri Sanjay<br>(Bala) Bhegade, Ex-State Minister,<br>Maharashtra for Mayechi Ub &<br>Manuskicha Faral: Clothes Donation &<br>Faral Donation Diwali Activity            | 13/11/2022 | Appreciation Letter    |
| 8       | NSS 7 days Residential Camp at post<br>Jambwade                                                                                                                                                   | 25/01/2023 | Thanking letter        |