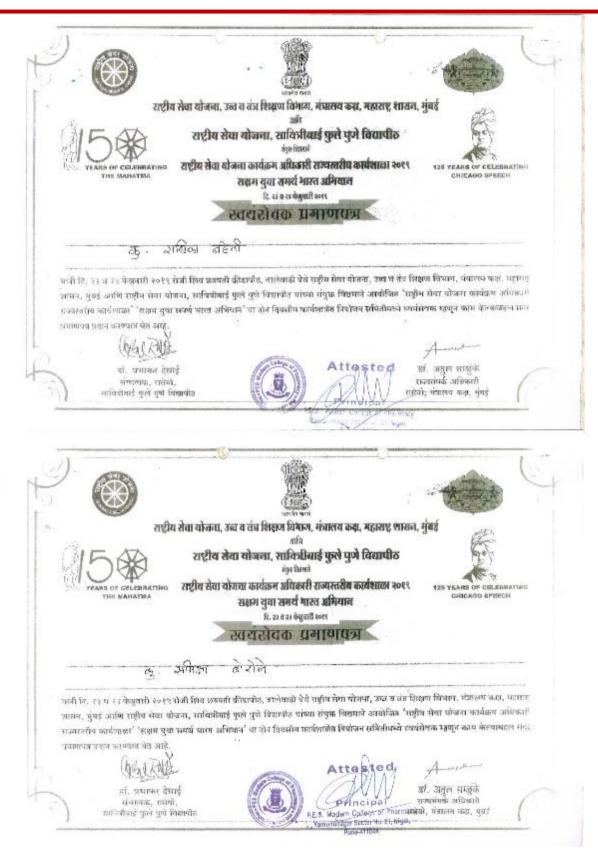

#### Index NATIONAL SERVICE SCHEME (NSS) Awards and Recognitions (2022-23)

| Sr. No. | Name of activity                                                                                                                                                                                  | Date       | Award and Recognitions |
|---------|---------------------------------------------------------------------------------------------------------------------------------------------------------------------------------------------------|------------|------------------------|
| 1       | Blood Donation Camp                                                                                                                                                                               | 03/09/2022 | Certificate            |
| 2       | Thanking Letter by Vikas bhau SaneSocial Foundation for Mayechi Ub &Manuskicha Faral: Clothes Donation &Faral Donation Diwali Activity                                                            | 18/10/2022 | Thanking letter        |
| 3       | Thanking Letter by Matruseva Sevabhavi<br>Sanstha for Mayechi Ub & Manuskicha<br>Faral: Clothes Donation & Faral Donation<br>Diwali Activity                                                      | 18/10/2022 | Thanking letter        |
| 4       | Appreciation Letter by Hon.Shri<br>Maheshdada Landge, MLA of Bhosari<br>Assembly Constituency for Mayechi Ub &<br>Manuskicha Faral: Clothes Donation &<br>Faral Donation Diwali Activity          | 31/10/2022 | Appreciation Letter    |
| 5       | Appreciation Letter by Hon.Shri Nilesh<br>Dnyandeo Lanke, MLA of Parner-Nagar<br>Assembly Constituency for Mayechi Ub &<br>Manuskicha Faral: Clothes Donation &<br>Faral Donation Diwali Activity | 11/11/2022 | Appreciation Letter    |
| 6       | Appreciation Letter by Hon.Shri. Anna<br>Dadu Bansode, MLA of Pimpri Assembly<br>Constituency for Mayechi Ub &<br>Manuskicha Faral: Clothes Donation &<br>Faral Donation Diwali Activity          | 12/11/2022 | Appreciation Letter    |
| 7       | Appreciation Letter by Hon.Shri Sanjay<br>(Bala) Bhegade, Ex-State Minister,<br>Maharashtra for Mayechi Ub &<br>Manuskicha Faral: Clothes Donation &<br>Faral Donation Diwali Activity            | 13/11/2022 | Appreciation Letter    |
| 8       | NSS 7 days Residential Camp at post<br>Jambwade                                                                                                                                                   | 25/01/2023 | Thanking letter        |

#### NSS 7 days Residential Camp at post Jambwade

रथापना : १९९२ '' ग्रामपंचायत हाच ग्राभविकासाचा मुलभूत पाया आहे'' 01101021211 नु. जांबतडे, पो. सुदुंबरे, ता. मावळ, जि. पुणे ४१२ १०९ श्रीमसी एस.बी.विश्तवदे सी वैशाली विकास भांगरे जी सारिका अनिल कोजगे गामसेवक सरपंच उपसरपंच जाहक क 26/ 09 12023 दिनांक : 306 😡 घर तेथे शौचालय बांधा. 21/09/2023 कुटुंबाचे आरोग्य राखा 78. 🔘 प्रामपंचायल कराची रक्षम मुदतीत भूलन सहकार्य करा, पाचार्य. मॉर्टन कॉलेज औफ फार्मसी यमुनानगर, निगडी, पुणे, 😡 स्थानिक जन्म-मृत्यूची नोंद २९ दिवसात ग्रामपंचावतीकडे करा विषय : जॉबवर्ड, ता. भाजळ, जि. दुणे येथे सा.फू.पू.चि. चे विशेष धमसंस्थार शित्रिर संपन्नते वावत.... 🔘 नळाला तोटी बसवा, माण्याचा अपच्यय राळा. महोदय, उपरोक्त विषयास अनुसरून राष्ट्रीय सेवा योजना, साविजीवाई कुले पुणे विद्यापीठ अंतर्गल वॉडेन कॉलेज ऑक कामेंसी महाविद्यालयाच्या राष्ट्रीय सेवा योजनेचे दिशेष श्रमसंस्कार शिविराचे आयोजन 😡 बालविवाह करणे कायदेशीर जविवचे हा, माजळ जि, पुणे येथे करण्यात आले. सदर धमसंस्कार शिविर दि, १६/०१/२०२३ ले गुन्हा आहे. २१/०१/२०२३ या भालानधीमध्ये पार पडले. या थिनिरात मॉडर्न नॉलेज ऑक कामंत्री, निएडी पहाविद्यालयाचे 75 स्वयंसेवक हे गावांमध्ये ७ दिवस वास्तव्यात होते. या शिविराध विविध प्रसाज उपयोगी कामे करण्यास आली. 🔾 कचरा गटारामध्ये टाकू नका, पविसरात खच्छता शखा. ग्रामस्य व शाळेतील विद्यार्थी यांचे आरोग्व शिविर, हरूदी कुंकू समारंभ व झेम मित्रिस्टर, वृक्षारोपण च धमतान, भजन संध्या, आरोप्य तपाधणी शिविर, मोकत औषधे लटप व सॅनिटरी वॅंड वाटप आणि पथनाटस ३, उपजम रावविषयात आले. शिविरामध्ये विद्यार्थी आणि ग्रामस्थांचा उलफूत प्रतिशाद 🔾 विना परवाना नळ कमेक्शन हा नाभत्ता, तसेज संस्वाकाळच्या सपात काही तज्ञ लोकोची व्याख्याने सुद्ध' या शित्रियत आयोजित फौजदारी स्वरूपाचा गुन्हा आहे लरण्यात आली होती. या शिविरानध्ये ग्रामस्वच्छत्ता य प्रभावफेरी काहुन त्यावदलची जनजागृती सुद्धा करण्यात आली. 🔾 पाण्यात मंडीक्लोर टाकून अगल्या शिविर'तील उपक्रन ग्रामस्थांना उपथुक्त ठरले अल्लेत. पुढिल वर्षी मुद्धा आपण आगण्याच गावात विचित्तचे आयोजन करावे, धन्ययाय, पिण्याचे पाणी पिण्यास वापरा. 1000100 🔾 विना परवाना बांधकान हा फौजदारी स्वरूपाचा गुन्हा आहे आगन विकास, सारिका अभिल घोलगे सन्धन 🔾 झाडे लावा, झाडे जगवा, ग्रामपंचार त जोवनहे Principat ता.मावल, जि. पुर कटूंब लहान सुख महान. P.E.S. Modern College of Pharmacy Yamunanagar Sector No. 21, Nigdi, Pune-411044.