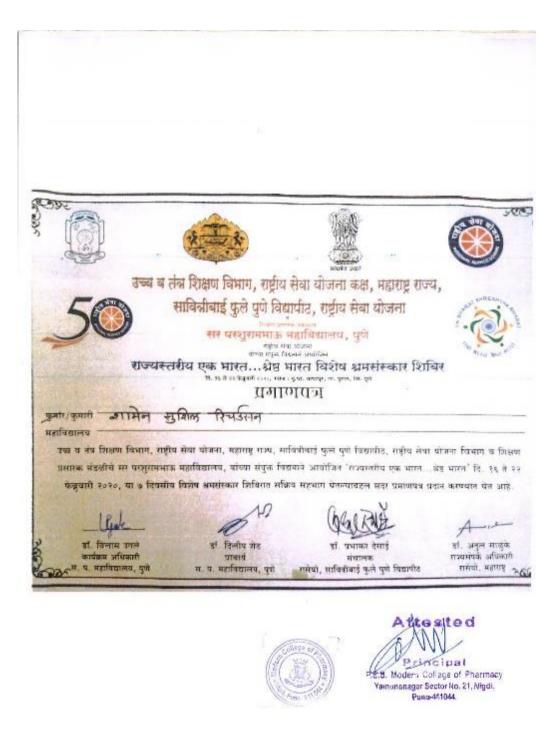

## Awards and Recognitions- 2022-23

Progressive Education Society's Modern College of Pharmacy, Nigdi, Pune 411044

#### Index NATIONAL SERVICE SCHEME (NSS) Awards and Recognitions (2022-23)

| Sr. No. | Name of activity                                                                                                                                                                                  | Date       | Award and Recognitions |
|---------|---------------------------------------------------------------------------------------------------------------------------------------------------------------------------------------------------|------------|------------------------|
| 1       | Blood Donation Camp                                                                                                                                                                               | 03/09/2022 | Certificate            |
| 2       | Thanking Letter by Vikas bhau SaneSocial Foundation for Mayechi Ub &Manuskicha Faral: Clothes Donation &Faral Donation Diwali Activity                                                            | 18/10/2022 | Thanking letter        |
| 3       | Thanking Letter by Matruseva Sevabhavi<br>Sanstha for Mayechi Ub & Manuskicha<br>Faral: Clothes Donation & Faral Donation<br>Diwali Activity                                                      | 18/10/2022 | Thanking letter        |
| 4       | Appreciation Letter by Hon.Shri<br>Maheshdada Landge, MLA of Bhosari<br>Assembly Constituency for Mayechi Ub &<br>Manuskicha Faral: Clothes Donation &<br>Faral Donation Diwali Activity          | 31/10/2022 | Appreciation Letter    |
| 5       | Appreciation Letter by Hon.Shri Nilesh<br>Dnyandeo Lanke, MLA of Parner-Nagar<br>Assembly Constituency for Mayechi Ub &<br>Manuskicha Faral: Clothes Donation &<br>Faral Donation Diwali Activity | 11/11/2022 | Appreciation Letter    |
| 6       | Appreciation Letter by Hon.Shri. Anna<br>Dadu Bansode, MLA of Pimpri Assembly<br>Constituency for Mayechi Ub &<br>Manuskicha Faral: Clothes Donation &<br>Faral Donation Diwali Activity          | 12/11/2022 | Appreciation Letter    |
| 7       | Appreciation Letter by Hon.Shri Sanjay<br>(Bala) Bhegade, Ex-State Minister,<br>Maharashtra for Mayechi Ub &<br>Manuskicha Faral: Clothes Donation &<br>Faral Donation Diwali Activity            | 13/11/2022 | Appreciation Letter    |
| 8       | NSS 7 days Residential Camp at post<br>Jambwade                                                                                                                                                   | 25/01/2023 | Thanking letter        |