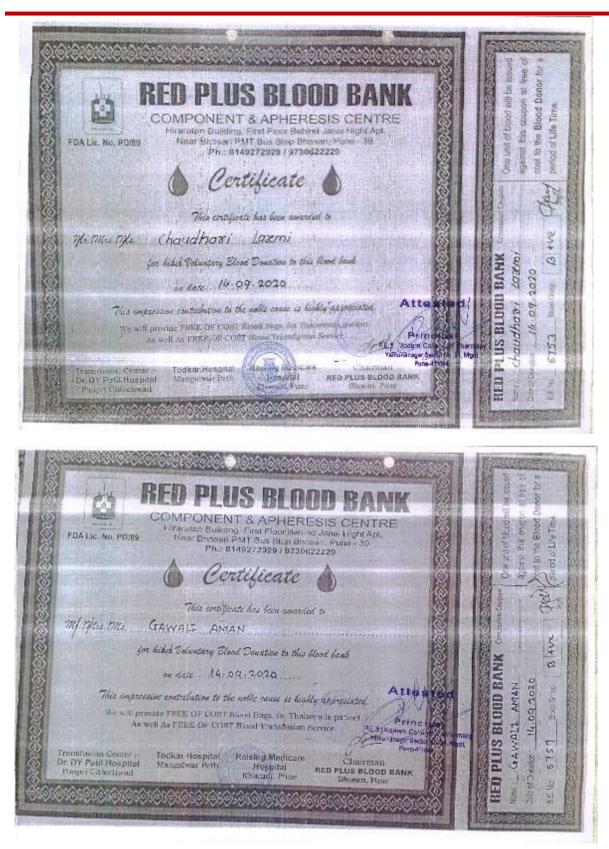

#### Index NATIONAL SERVICE SCHEME (NSS) Awards and Recognitions (2020-21)

| Sr.<br>No. | Name of activity                                                                                                 | Date       | Award and Recognitions                       |
|------------|------------------------------------------------------------------------------------------------------------------|------------|----------------------------------------------|
| 1          | <u>Blood Donation Camp,</u><br><u>Red Plus Blood Bank, Bhosari, Pune 2020-</u><br><u>21.</u>                     | 14/09/2020 | Certificate to<br>06 students                |
| 2          | Pradhan Mantri Jeevan Bima, Pradhan Jan-<br>Dhan Yojana and Pradhan Ujjwala Yojana<br>Awareness Campaign 2020-21 | 28/09/2020 | Thanking letter by<br>Shirgaon Grampanchayat |
| 3          | Jan Andolan for Covid-19 Appropriate<br>Behaviour Campaign                                                       | 11/10/2020 | Sample Certificates                          |
| 4          | Majhi Vasundhara (My Earth) Abhiyan<br>2020-21                                                                   | 14/01/2021 | Sample Certificates                          |
| 5          | Yuva Sansad Youth Parliament State Level<br>Elocution Competition                                                | 30/12/2020 | Ms. Rutuja Giri Runner up                    |