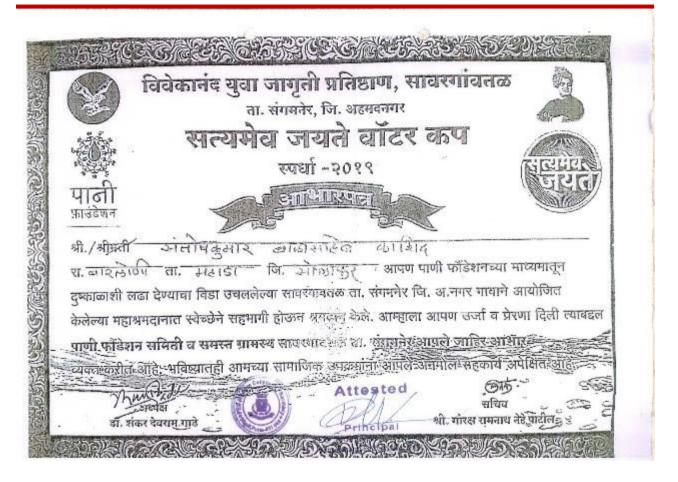

Sub Index Awards and Recognitions (2022-23)

Appreciation Letter by Hon.Shri Maheshdada Landge, MLA of Bhosari Assembly Constituency for Mayechi Ub & Manuskicha Faral: Clothes Donation & Faral Donation Diwali Activity

धान संक महंश किसन्दाव ला मदार, भो सरी विधानसभा महालाख विद्यानसभा णिवालः लांडगे आकी, महादेव पंतिराजवळ, भोक्सीगांठ, पुणे – ४१९ ०३१, मौमाः । ९९२२६०९६६६ ऑफील: शितलवान कॉनफोयल, सुळजन भवानी नंदिस माने, युणे-नाशिक रोड, भोमरी, पुने -४९२०३९. Webalte: www.rsaitueshiandpe.com जा.क.: 4.963 Renie : 31/ 10 / 2075 सावित्रीबाई फुले पुणे विद्यापीठ संलग्निजत' मेंडर्ज कॉलेज ऑफ फार्मसी, जिलाझीत्या शब्दीय रोवा योजना विधान आयोजित ' भारतेची ऊब आणि माणुसकीचा प्रशस्त असा अजोखा उपडणम राषविण्यात आला. त्यामध्ये २२०० कपडे, १०० ब्लॅकेट आचि ७०० दियाळी प्रन्यत्वाच्या प्रेकेटचे वाटव तज्ज्ज्यात आले. त्याअंतर्जन चिंचरी चिंचयड महानगरपालिकेतील अनेकविविध युद्धान्त्रम आणि अनाराआधर्माना क्षेटी देण्यात्त आली त्याबरोबरत भारतीय रोजेच्या सङकी येथील छावणीला भेट देऊन रौनिकबांधयांसोबत त्यांचा फराळ देऊन दिवाकी साजरी करण्यात आली. तसेच विराधारांना व मरजवंतंना चादरी व ब्लॅकेट ठेऊन साचेची ऊब देण्यात आले. या उपक्रमामुके अनाश मुले आणि विराधार बृद्धांचा आजंद दिनुणित झाला. यासाठी सर्वच शिक्षकवंठ, शिक्षकेतर कर्मचारी, ज्यवंशेवक, निशाशीं यांचे रोगवान लासले. गोंडने कोलेज ऑफ फार्ससी, तिलसी सधील 'याद्रीय सेवा योजना' स्वयंसेवकांचे हार्विक अभिनंदन आणि आपल्या पुढील सामाजिक उपक्रमांसाठी भुभेच्छा ..... आपला रूनेडोकीत. सहेश किसनेशव लांडने. Modem College of Pharmacy Yamunanagar Sector No. 21, Nigdi. आगदार Pune-411044 श्री, महेश किशन लांडने (भोकरो दिधानसभा)