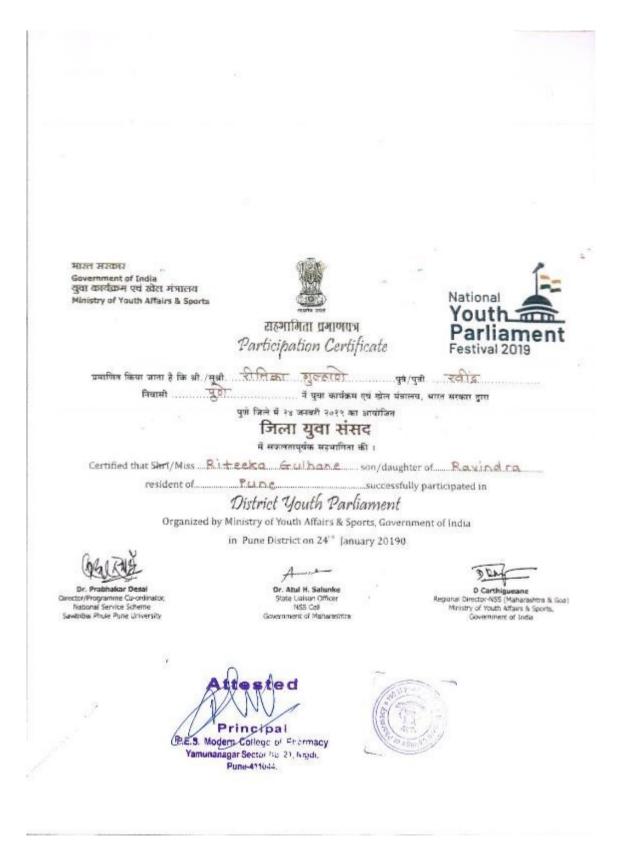

#### Index NATIONAL SERVICE SCHEME (NSS) Awards and Recognitions (2020-21)

| Sr.<br>No. | Name of activity                                                                                                 | Date       | Award and Recognitions                       |
|------------|------------------------------------------------------------------------------------------------------------------|------------|----------------------------------------------|
| 1          | <u>Blood Donation Camp,</u><br><u>Red Plus Blood Bank, Bhosari, Pune 2020-</u><br><u>21.</u>                     | 14/09/2020 | Certificate to<br>06 students                |
| 2          | Pradhan Mantri Jeevan Bima, Pradhan Jan-<br>Dhan Yojana and Pradhan Ujjwala Yojana<br>Awareness Campaign 2020-21 | 28/09/2020 | Thanking letter by<br>Shirgaon Grampanchayat |
| 3          | Jan Andolan for Covid-19 Appropriate<br>Behaviour Campaign                                                       | 11/10/2020 | Sample Certificates                          |
| 4          | Majhi Vasundhara (My Earth) Abhiyan<br>2020-21                                                                   | 14/01/2021 | Sample Certificates                          |
| 5          | Yuva Sansad Youth Parliament State Level<br>Elocution Competition                                                | 30/12/2020 | Ms. Rutuja Giri Runner up                    |