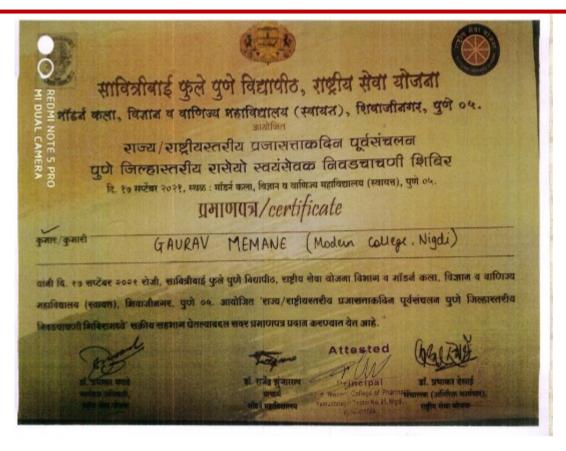

#### NRD/SRD- National Republic Day and State Republic Day Pre Selection Camp- (3 students)

| सा                                                                                                                                                                                                                                                                                                                                                                                                                                                                                                                                                                                                                                                                                                  | वित्रीबाई फुले पुणे विद्यापीठ, राष्ट्रीय सेवा योजबा                                                                                                                                                                                                                                                                                                                                                                                                                                                                               |              |
|-----------------------------------------------------------------------------------------------------------------------------------------------------------------------------------------------------------------------------------------------------------------------------------------------------------------------------------------------------------------------------------------------------------------------------------------------------------------------------------------------------------------------------------------------------------------------------------------------------------------------------------------------------------------------------------------------------|-----------------------------------------------------------------------------------------------------------------------------------------------------------------------------------------------------------------------------------------------------------------------------------------------------------------------------------------------------------------------------------------------------------------------------------------------------------------------------------------------------------------------------------|--------------|
| গাঁৱৰ্ন কলা,                                                                                                                                                                                                                                                                                                                                                                                                                                                                                                                                                                                                                                                                                        | , विज्ञात व वाणिज्य महाविद्यालय (स्वायत), शिवाजीतगर, पुणे ०५.                                                                                                                                                                                                                                                                                                                                                                                                                                                                     |              |
|                                                                                                                                                                                                                                                                                                                                                                                                                                                                                                                                                                                                                                                                                                     | राज्य/राष्ट्रीयस्तरीय प्रजासत्ताकदिन पूर्वसंचलन                                                                                                                                                                                                                                                                                                                                                                                                                                                                                   |              |
|                                                                                                                                                                                                                                                                                                                                                                                                                                                                                                                                                                                                                                                                                                     | जिल्हास्तरीय रासेयो स्वयंसेवक निवडचाचणी शिबिर<br>१७ सप्टेंबर २०२१, स्थळ : मॉडनं कला, बिज्ञान व खाणिज्य महाविद्यालय (स्वायन), पुणे ०५.                                                                                                                                                                                                                                                                                                                                                                                             |              |
| 1                                                                                                                                                                                                                                                                                                                                                                                                                                                                                                                                                                                                                                                                                                   | प्रमाणपत्र/certificate                                                                                                                                                                                                                                                                                                                                                                                                                                                                                                            |              |
| कुमार/कुमारी                                                                                                                                                                                                                                                                                                                                                                                                                                                                                                                                                                                                                                                                                        | BHAGERATHI BHALE (Modern College , Pharmery)                                                                                                                                                                                                                                                                                                                                                                                                                                                                                      |              |
| यांनी दि. १८ सप्टेंबर २०                                                                                                                                                                                                                                                                                                                                                                                                                                                                                                                                                                                                                                                                            | (८२१ रोजी, खाबिझीवाई फुले पुछो विधापीठ, राष्ट्रीय सेवा योजना विभाज व भॉडर्ज काखा. विज्ञान व वाणिज्य                                                                                                                                                                                                                                                                                                                                                                                                                               |              |
| and the second se | शिवाजीलनम् युगी ०५. जावोजित राज्य/राष्ट्रीवस्तरीव प्रगासमाकविन पूर्वचवतन पुणे जिल्हास्तरीव                                                                                                                                                                                                                                                                                                                                                                                                                                        |              |
| विवञ्चायणां शिखरामध्य                                                                                                                                                                                                                                                                                                                                                                                                                                                                                                                                                                                                                                                                               | ते' राकीय अहमाभ धेतल्यायदत संवद प्रमाणपत्र प्रदान करण्यात येत जाहे.                                                                                                                                                                                                                                                                                                                                                                                                                                                               | d            |
| NE                                                                                                                                                                                                                                                                                                                                                                                                                                                                                                                                                                                                                                                                                                  | गरे मंत्रे प्रमास वेलाई Princip                                                                                                                                                                                                                                                                                                                                                                                                                                                                                                   | al fran      |
| तामंत्रम अफिली.<br>सहिय मेथा योजना                                                                                                                                                                                                                                                                                                                                                                                                                                                                                                                                                                                                                                                                  | all states equita logistic and second                                                                                                                                                                                                                                                                                                                                                                                                                                                                                             | district and |
|                                                                                                                                                                                                                                                                                                                                                                                                                                                                                                                                                                                                                                                                                                     | 1000 L                                                                                                                                                                                                                                                                                                                                                                                                                                                                                                                            |              |
|                                                                                                                                                                                                                                                                                                                                                                                                                                                                                                                                                                                                                                                                                                     |                                                                                                                                                                                                                                                                                                                                                                                                                                                                                                                                   |              |
|                                                                                                                                                                                                                                                                                                                                                                                                                                                                                                                                                                                                                                                                                                     |                                                                                                                                                                                                                                                                                                                                                                                                                                                                                                                                   |              |
| The state                                                                                                                                                                                                                                                                                                                                                                                                                                                                                                                                                                                                                                                                                           | वित्रीबाई फुले पुणे विद्यापीठ, राष्ट्रीय सेवा योजता                                                                                                                                                                                                                                                                                                                                                                                                                                                                               |              |
| 411                                                                                                                                                                                                                                                                                                                                                                                                                                                                                                                                                                                                                                                                                                 |                                                                                                                                                                                                                                                                                                                                                                                                                                                                                                                                   |              |
|                                                                                                                                                                                                                                                                                                                                                                                                                                                                                                                                                                                                                                                                                                     | ा, विज्ञान व वाणिज्य महाविद्यालय (स्वायत), शिवाजीनगर, पुणे ०५.                                                                                                                                                                                                                                                                                                                                                                                                                                                                    |              |
| দাঁৱৰ্ন কলা,                                                                                                                                                                                                                                                                                                                                                                                                                                                                                                                                                                                                                                                                                        |                                                                                                                                                                                                                                                                                                                                                                                                                                                                                                                                   |              |
| मॉडर्न कला,<br>पुणे 1                                                                                                                                                                                                                                                                                                                                                                                                                                                                                                                                                                                                                                                                               | ा, विज्ञान व वाणिज्य भहाविद्यालय (स्वायत), शिवाजीनगर, पुणे ०५.<br>आवोजित<br>राज्य/राष्ट्रीयस्तरीय प्रजासत्ताकदिन पूर्वसंचलन<br>जिल्हास्तरीय रासेयो स्वयंसेवक निवडचाचणी शिबिर                                                                                                                                                                                                                                                                                                                                                      |              |
| मॉडर्न कला,<br>पुणे 1                                                                                                                                                                                                                                                                                                                                                                                                                                                                                                                                                                                                                                                                               | 1, विज्ञान व वाणिज्य भहाविद्यालय (स्वायत), शिवाजीनगर, पुणे ०५.<br>आयोजित<br>राज्य/राष्ट्रीयस्तरीय प्रजासत्ताकदिन पूर्वसंचलन<br>जिल्हास्तरीय रासेयो स्वयंसेवक निवडचाचणी शिबिर<br>१७ मर्देवर २०२१, स्थळ: मॉर्डनं कला, विज्ञान व वाणिज्य महाविद्यालय (स्वायत्त), पुणे ०५.                                                                                                                                                                                                                                                            |              |
| मॉडर्न कला,<br>पुणे 1                                                                                                                                                                                                                                                                                                                                                                                                                                                                                                                                                                                                                                                                               | त, विज्ञान व वाणिज्य महाविद्यालय (स्वायत), शिवाजीनगर, पुणे ०५.<br>आग्रोजिन<br>राज्य/राष्ट्रीयस्तरीय प्रजासत्ताकदिन पूर्वसंचलन<br>जिल्हास्तरीय रासेयो स्वयंसेवक निवडचाचणी शिबिर<br>१७ मर्पेवर २०२१, स्थळ : मॉर्डन कला, विज्ञान व वाणिज्य महाविद्यालय (स्वायत्त), पुणे ०५.<br>प्रमाणपत्र/certificate                                                                                                                                                                                                                                |              |
| मॉडर्ज कला,<br>पुरो 1<br><sub>दि</sub> 1                                                                                                                                                                                                                                                                                                                                                                                                                                                                                                                                                                                                                                                            | 1, विज्ञान व वाणिज्य भहाविद्यालय (स्वायत), शिवाजीनगर, पुणे ०५.<br>आयोजित<br>राज्य/राष्ट्रीयस्तरीय प्रजासत्ताकदिन पूर्वसंचलन<br>जिल्हास्तरीय रासेयो स्वयंसेवक निवडचाचणी शिबिर<br>१७ मर्देवर २०२१, स्थळ: मॉर्डनं कला, विज्ञान व वाणिज्य महाविद्यालय (स्वायत्त), पुणे ०५.                                                                                                                                                                                                                                                            |              |
| भॉडर्ब कला,<br>पुणे 1<br>दि. १<br>कुमार/कुमारी<br>यांनी दि. १० सप्टेंबर २०                                                                                                                                                                                                                                                                                                                                                                                                                                                                                                                                                                                                                          | त, विज्ञान व वाणिज्य महाविद्यालय (स्वायत), शिवाजीनगर, पुणे ०५.<br>आवोजित<br>राज्य/राष्ट्रीयस्तरीय प्रजासत्ताकदिन पूर्वसंचलन<br>जिल्हास्तरीय रासेयो स्वयंसेवक निवडचाचणी शिबिर<br>१७ मर्पेवर २०२१, स्थळ: मॉडर्न कला, विज्ञान व वाणिज्य महाविद्यालय (स्वायत्त), पुणे ०५.<br>प्रमाणपत्र/certificate<br>GANESH SHELKE (PES Modern College)                                                                                                                                                                                             |              |
| मॉडर्त कला,<br>पुरो f<br>दि. १<br>कुगार/कुमारी<br>यांनी दि. १० सप्टेंबर २०<br>महाविद्यालय (स्वायत).                                                                                                                                                                                                                                                                                                                                                                                                                                                                                                                                                                                                 | а, विज्ञान व वाणिज्य महाविद्यालय (स्वायत), शिवाजीनगर, पुणे ०५.<br>आयोजित<br>राज्य/राष्ट्रीयस्तरीय प्रजासत्ताकदिन पूर्वसंचलन<br>जिल्हास्तरीय रासेयो स्वयंसेवक निवडचाचणी शिबिर<br>१७ मर्पेवर २०२१, स्थळ: मॉडर्न कला, विज्ञान व वाणिज्य महाविद्यालय (स्वायत्त), पुणे ०५.<br>प्रजाणपत्र/certificate<br>(fANESH SHELKE (PES Modern (olloge))<br>२०२१ रोजी, सावित्रीवाई पुन्ने पुणे विद्यापीठ, राष्ट्रीय सेवा योजना विज्ञान व जाणिज्य<br>, भिवाजीनगर, पुणे ०५. जायोजित 'राज्य/राष्ट्रीयस्तरीय प्रजासताकदिन पूर्वसंचलन पुणे जिल्हास्तरीय |              |
| मॉडर्त कला,<br>पुरो f<br>दि. १<br>कुगार/कुमारी<br>यांनी दि. १० सप्टेंबर २०<br>महाविद्यालय (स्वायत).                                                                                                                                                                                                                                                                                                                                                                                                                                                                                                                                                                                                 | त, विज्ञान व वाणिज्य महाविद्यालय (स्वायत), शिवाजीनगर, पुणे ०५.<br>आवोजित<br>राज्य/राष्ट्रीयस्तरीय प्रजासत्ताकदिन पूर्वसंचलन<br>जिल्हास्तरीय रासेयो स्वयंसेवक निवडचाचणी शिबिर<br>१७ मर्पेवर २०२१, स्थळ: मॉडर्न कला, विज्ञान व वाणिज्य महाविद्यालय (स्वायत्त), पुणे ०५.<br>प्रमाणपत्र/certificate<br>GANESH SHELKE (PES Modern College)                                                                                                                                                                                             | P            |
| मॉडर्त कला,<br>पुरो f<br>दि. १<br>कुगार/कुमारी<br>यांनी दि. १० सप्टेंबर २०<br>महाविद्यालय (स्वायत).                                                                                                                                                                                                                                                                                                                                                                                                                                                                                                                                                                                                 | а, विज्ञान व वाणिज्य महाविद्यालय (स्वायत), शिवाजीनगर, पुणे ०५.<br>आयोजित<br>राज्य/राष्ट्रीयस्तरीय प्रजासत्ताकदिन पूर्वसंचलन<br>जिल्हास्तरीय रासेयो स्वयंसेवक निवडचाचणी शिबिर<br>१७ मर्पेवर २०२१, स्थळ: मॉडर्न कला, विज्ञान व वाणिज्य महाविद्यालय (स्वायत्त), पुणे ०५.<br>प्रजाणपत्र/certificate<br>(fANESH SHELKE (PES Modern (olloge))<br>२०२१ रोजी, सावित्रीवाई पुन्ने पुणे विद्यापीठ, राष्ट्रीय सेवा योजना विज्ञान व जाणिज्य<br>, भिवाजीनगर, पुणे ०५. जायोजित 'राज्य/राष्ट्रीयस्तरीय प्रजासताकदिन पूर्वसंचलन पुणे जिल्हास्तरीय | (DB          |