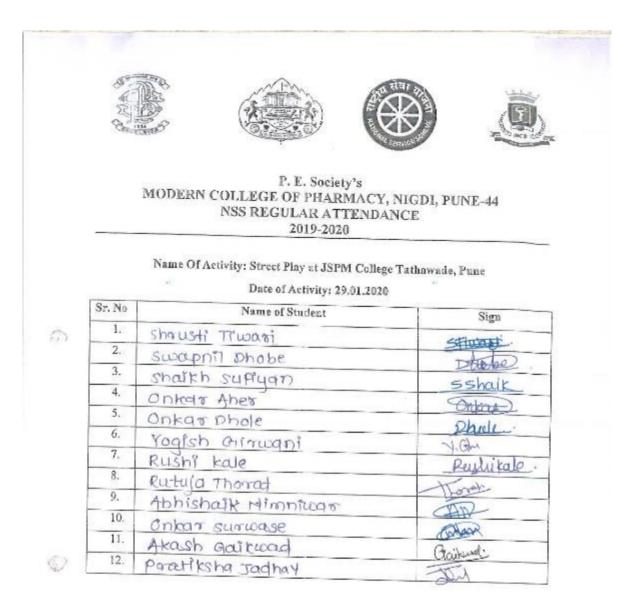

|
| NSS UNIT, MODERN COLLEGE OF PHARMACY, NIGOI, PUNE44<br>arranged a blood donation camp for our blood bank                                                                                                   |
| on <u>23–01–2020</u> and <u>103</u> persons donated blood on this occasion.<br>We sincerely thank the organisers as giving blood is the gift of life.                                                      |
| Attested<br>Principat<br>RES Madga-Office of Sharracy<br>Yamusay Sector No. 21, Mga,<br>But-S1084                                                                                                          |

Sub Index Awards and Recognitions (2019-20)



### **Innovision-Street Play Competition Winner**



Signature

NSS Programme Officer



Altosted Modern College of Pharmacy 1. 1. 1. 2. 31 Yanuash Lawry.



(i)



### CERTIFICATE OF EXCELLENCE

### **INNOVISION 2020**

This is to certify that Mr./Ms. Shr4Sti Tiulari from Modern college of pharmacy, Nigol has Participated / Secured First / Second position in Street play competition held on Jan. 29-30, 2020 at JSPM's Jayawant Institute of Management Studies, Tathawade, Pune - 33.

DR. PRIYANKA SINGH

Director, JIMS

MR. RAVI SAWANT

Vice President, TSSM



Principal P.E.S Nodern College of Pharmacy Yalauuanagar Sector No. 21, Nigdi, Pune-411044





# **INNOVISION 2020**

DR. PRIYANKA SINGH Director, JIMS

MR. RAVI SAWANT

Vice President, TSSM







## **INNOVISION 2020**

This is to certify that Mr/Ms. Shaikh Sufficent from Modern colleg