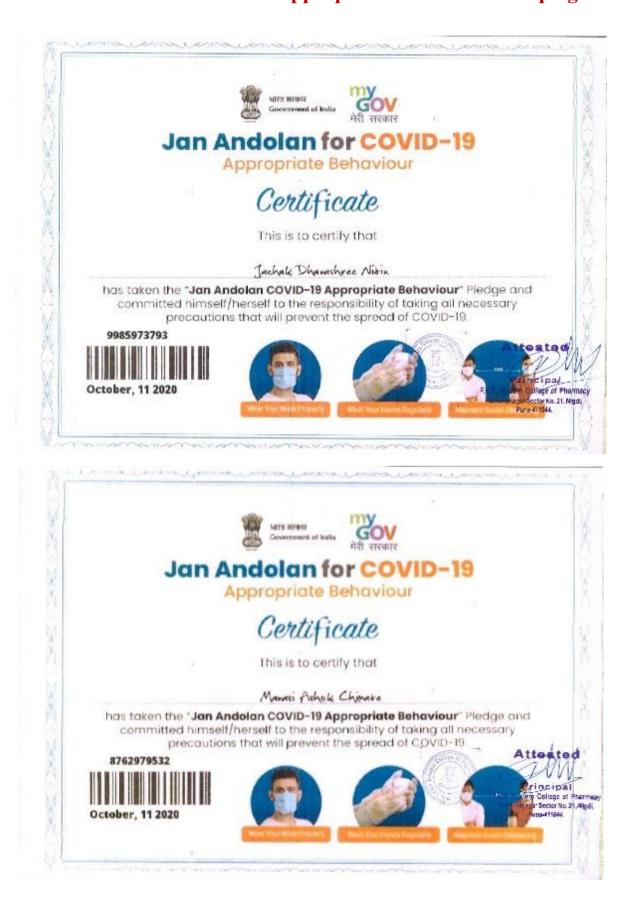

#### Index NATIONAL SERVICE SCHEME (NSS) Awards and Recognitions (2020-21)

| Sr.<br>No. | Name of activity                                                                                                 | Date       | Award and Recognitions                       |
|------------|------------------------------------------------------------------------------------------------------------------|------------|----------------------------------------------|
| 1          | <u>Blood Donation Camp,</u><br><u>Red Plus Blood Bank, Bhosari, Pune 2020-</u><br><u>21.</u>                     | 14/09/2020 | Certificate to<br>06 students                |
| 2          | Pradhan Mantri Jeevan Bima, Pradhan Jan-<br>Dhan Yojana and Pradhan Ujjwala Yojana<br>Awareness Campaign 2020-21 | 28/09/2020 | Thanking letter by<br>Shirgaon Grampanchayat |
| 3          | Jan Andolan for Covid-19 Appropriate<br>Behaviour Campaign                                                       | 11/10/2020 | Sample Certificates                          |
| 4          | Majhi Vasundhara (My Earth) Abhiyan<br>2020-21                                                                   | 14/01/2021 | Sample Certificates                          |
| 5          | Yuva Sansad Youth Parliament State Level<br>Elocution Competition                                                | 30/12/2020 | Ms. Rutuja Giri Runner up                    |