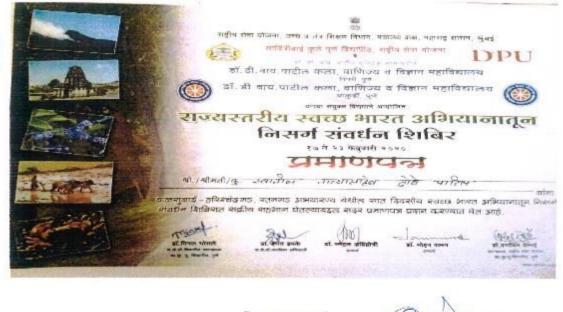

Sub Index Awards and Recognitions (2022-23)

Appreciation Letter by Hon.Shri Nilesh Dnyandeo Lanke, MLA of Parner-Nagar Assembly Constituency for Mayechi Ub & Manuskicha Faral: Clothes Donation & Faral Donation Diwali Activity.