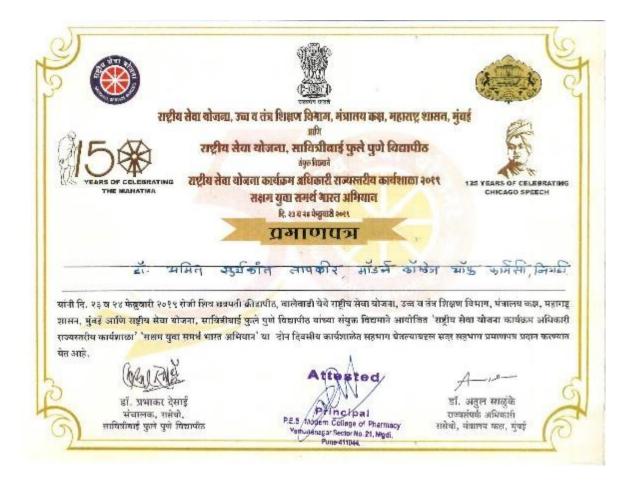

Sub Index Awards and Recognitions (2022-23)

Appreciation Letter by Hon.Shri Maheshdada Landge, MLA of Bhosari Assembly Constituency for Mayechi Ub & Manuskicha Faral: Clothes Donation & Faral Donation Diwali Activity

धान संक महंश किसन्दाव ला मदार, भो सरी विधानसभा महालाख विद्यानसभा णिवालः लांडगे आकी, महादेव पंतिराजवळ, भोक्सीगांठ, पुणे – ४१९ ०३१, मौमाः । ९९२२६०९६६६ ऑफील: शितलवान कॉनफोयल, सुळजन भवानी नंदिस माने, युणे-नाशिक रोड, भोमरी, पुने -४९२०३९. Webalte: www.rsaitueshiandpe.com जा.क.: 4.963 Renie : 31/ 10 / 2075 सावित्रीबाई फुले पुणे विद्यापीठ संलग्निजत' मेंडर्ज कॉलेज ऑफ फार्मसी, जिलाझीत्या शब्दीय रोवा योजना विधान आयोजित ' भारतेची ऊब आणि माणुसकीचा प्रशस्त असा अजोखा उपडणम राषविण्यात आला. त्यामध्ये २२०० कपडे, १०० ब्लॅकेट आचि ७०० दियाळी प्रन्यत्वाच्या प्रेकेटचे वाटव तज्ज्ज्यात आले. त्याअंतर्जन चिंचरी चिंचयड महानगरपालिकेतील अनेकविविध युद्धान्त्रम आणि अनाराआधर्माना क्षेटी देण्यात्त आली त्याबरोबरत भारतीय रोजेच्या सङकी येथील छावणीला भेट देऊन रौनिकबांधयांसोबत त्यांचा फराळ देऊन दिवाकी साजरी करण्यात आली. तसेच विराधारांना व मरजवंतंना चादरी व ब्लॅकेट ठेऊन साचेची ऊब देण्यात आले. या उपक्रमामुके अनाश मुले आणि विराधार बृद्धांचा आजंद दिनुणित झाला. यासाठी सर्वच शिक्षकवंठ, शिक्षकेतर कर्मचारी, ज्यवंशेवक, निशाशीं यांचे रोगवान लासले. गोंडने कोलेज ऑफ फार्ससी, तिलसी सधील 'याद्रीय सेवा योजना' स्वयंसेवकांचे हार्विक अभिनंदन आणि आपल्या पुढील सामाजिक उपक्रमांसाठी भुभेच्छा ..... आपला रूनेडोकीत. सहेश किसनेशव लांडने. Modem College of Pharmacy Yamunanagar Sector No. 21, Nigdi. आगदार Pune-411044 श्री, महेश किशन लांडने (भोकरो दिधानसभा)