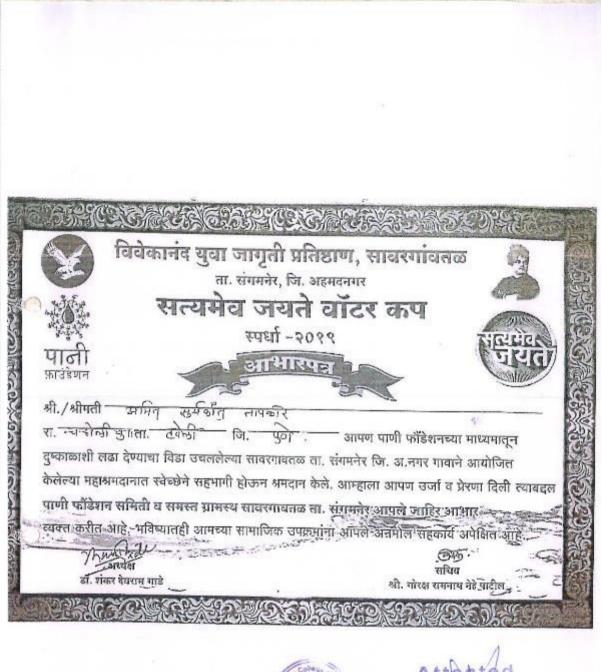

Sub Index Awards and Recognitions (2022-23)

Thanking Letter by Vikas bhau Sane Social Foundation for Mayechi Ub & Manuskicha Faral: Clothes Donation & Faral Donation Diwali Activity

कासभाऊ सान (What we are as as a page of the पा.विकासभारक साने जनसंधर्क कार्यालय दे**ह.-जाव**री पॉठ, विकामी, विंग्री-विंग्लव- ४११०६२, प्<sub>र</sub>स च जिद्य .. च विकास... si-itm: vikasbhausodiali@çmail.com ..... ...... संत्थापक/अध्यक्षः मा. विकासभाज साने (मोबाईल नं. ९९२२३९९६ ९९) दिनांक : 18 10 2022 जायक क्रमांक : प्रवि, पाचार्य प्रतिण चौधरी मॉडर्न कॉलेज ऑफ फार्मसी निगडी ,पुणे आज मॉडर्न कॉलेन ऑफ फार्मसी , निगडी मधील राष्ट्रीय रोवा योजनेच्या स्वयंसेवकांगी आयोजित केलेल्या "भाषेची ऊत्र व माणुसकीचा कराळ" या उपक्रमांतर्गत आमच्या आश्रमाता भेट दिलो. यावेळी २५ स्वयंसेयक व रासेयो क्रायंक्रम आधिकारी प्रा. रोहित गुरव हे उपास्थित होते. आश्रमातील मुतांसीवत गप्पा, गाणी गोष्टी व डान्स सुद्धा केला. तसेच सर्व मुलांना कपडे व दिवालोचा कराल सुद्धा दिला. या साठी कॉलेजचे प्राचार्य ढॉ. प्रविण बीथरी सर यांचे आम्ही मनपूर्वक आभार मानतात, तसेव रासेवो कार्यक्रम आधिकारी प्रा. रोहित मुख्य य प्रा. प्रियोका खगडे यांचे सुद्धा आम्ही आभार पानतो . कळावे आपना श्री.विकास नामदेव साने संस्थापक अध्यक्ष - विकास अनाथ आश्रम. संस्थापक अध्यक्ष - विकासभाऊ साने सोशल Incipal odem Corlege of Pharmacy hanagar Sector No. 21, Nigdi. फाउंडेशन , चिखली 108-411044 https://www.focabook.com/viktisbhou.sane 😊 Youtube - vikashhau sane official