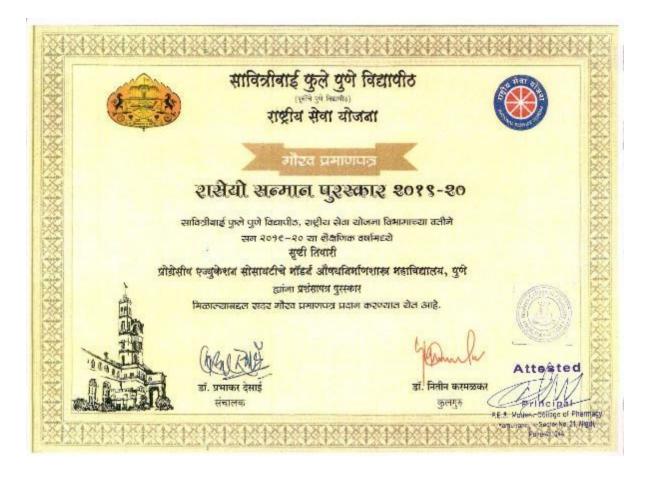

## Awards and Recognitions- 2022-23

Progressive Education Society's Modern College of Pharmacy, Nigdi, Pune 411044

#### Index NATIONAL SERVICE SCHEME (NSS) Awards and Recognitions (2022-23)

| Sr. No. | Name of activity                                                                                                                                                                                  | Date       | Award and Recognitions |
|---------|---------------------------------------------------------------------------------------------------------------------------------------------------------------------------------------------------|------------|------------------------|
| 1       | Blood Donation Camp                                                                                                                                                                               | 03/09/2022 | Certificate            |
| 2       | Thanking Letter by Vikas bhau SaneSocial Foundation for Mayechi Ub &Manuskicha Faral: Clothes Donation &Faral Donation Diwali Activity                                                            | 18/10/2022 | Thanking letter        |
| 3       | Thanking Letter by Matruseva Sevabhavi<br>Sanstha for Mayechi Ub & Manuskicha<br>Faral: Clothes Donation & Faral Donation<br>Diwali Activity                                                      | 18/10/2022 | Thanking letter        |
| 4       | Appreciation Letter by Hon.Shri<br>Maheshdada Landge, MLA of Bhosari<br>Assembly Constituency for Mayechi Ub &<br>Manuskicha Faral: Clothes Donation &<br>Faral Donation Diwali Activity          | 31/10/2022 | Appreciation Letter    |
| 5       | Appreciation Letter by Hon.Shri Nilesh<br>Dnyandeo Lanke, MLA of Parner-Nagar<br>Assembly Constituency for Mayechi Ub &<br>Manuskicha Faral: Clothes Donation &<br>Faral Donation Diwali Activity | 11/11/2022 | Appreciation Letter    |
| 6       | Appreciation Letter by Hon.Shri. Anna<br>Dadu Bansode, MLA of Pimpri Assembly<br>Constituency for Mayechi Ub &<br>Manuskicha Faral: Clothes Donation &<br>Faral Donation Diwali Activity          | 12/11/2022 | Appreciation Letter    |
| 7       | Appreciation Letter by Hon.Shri Sanjay<br>(Bala) Bhegade, Ex-State Minister,<br>Maharashtra for Mayechi Ub &<br>Manuskicha Faral: Clothes Donation &<br>Faral Donation Diwali Activity            | 13/11/2022 | Appreciation Letter    |
| 8       | NSS 7 days Residential Camp at post<br>Jambwade                                                                                                                                                   | 25/01/2023 | Thanking letter        |