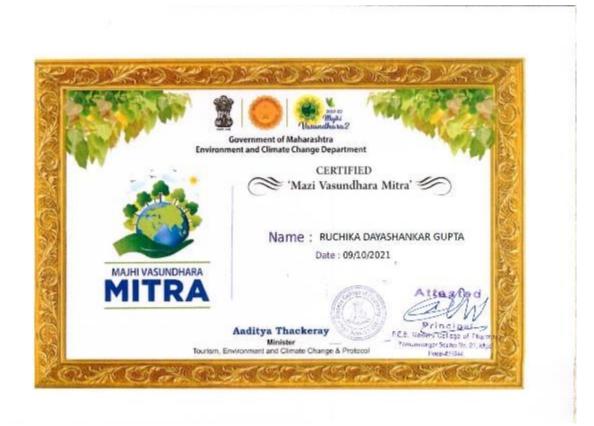

#### Index NATIONAL SERVICE SCHEME (NSS) Awards and Recognitions (2021-22)

| Sr.<br>No. | Name of activity                                                                                        | Date                           | Award and Recognitions                                                           |
|------------|---------------------------------------------------------------------------------------------------------|--------------------------------|----------------------------------------------------------------------------------|
| 1          | Swachhata Pakhwada-Cleaning<br>Campaign                                                                 | 09/08/2021                     | Thanking letter by Sai<br>Dispensary PCMC                                        |
| 2          | Swachhata Pakhwada-Cleaning<br>Campaign                                                                 | 09/08/2021                     | Thanking letter by Ex.<br>Mayor PCMC                                             |
| 3          | Majhi Vasundhara (My Earth) Abhiyan                                                                     | 09/10/2021                     | Certificate                                                                      |
| 4          | Donation of regular and warm clothes                                                                    | 30/10/2021                     | Thanking letter by Om<br>Shanti Girls Balgruha,<br>Chimali Village Pune          |
| 5          | Gender Sensitization Abhiyan<br>Workshop- organized by SPPU                                             | 25/11/2021                     | Certificate to<br>1. Dr. Amit Tapkir<br>2. Ms. Rutuja Giri<br>3. Mr. Omkar Dhole |
| 6          | Discussion Session on Topic- Indian<br>Democracy and Election at SPPU                                   | 05/09/2021                     | Certificate to<br>Dr. Amit Tapkir                                                |
| 7          | NSS Special Camp- Seven Days<br>Residential Camp at Jambawade Village                                   | 22/02/2022<br>to<br>28/02/2022 | Thanking letter by<br>Jambawade Village                                          |
| 8          | Pradhan Mantri Jeevan Bima, Pradhan<br>Jan-Dhan Yojana and Pradhan Ujjwala<br>Yojana Awareness Campaign | 28/02/2022                     | Thanking letter by<br>Jambawade Village                                          |
| 9          | National Integration Camp 2022<br>(National level camp)                                                 | 21/02/2022<br>to<br>27/02/2022 | Certificate to<br>Ms. Rutuja Giri                                                |
| 10         | Pulse Polio Vaccination Campaign                                                                        | 27/02/2022                     | Thanking letter                                                                  |
| 11         | NRD/SRD- National Republic Day and<br>State Republic Day Pre Selection<br>Camp- (3 students)            | 17/09/2021                     | Certificate<br>1. Bhagirathi Bhale<br>2. Ganesh Shelke<br>3. Gaurav Memane       |
| 12         | University Level Clean India Camp                                                                       | 27/02/2022<br>to<br>05/03/2022 | Certificate<br>to Ganesh Shelke                                                  |

### Majhi Vasundhara (My Earth) Abhiyan

Sub Index Awards and Recognitions (2021-22)

Sub Index Awards and Recognitions (2021-22)