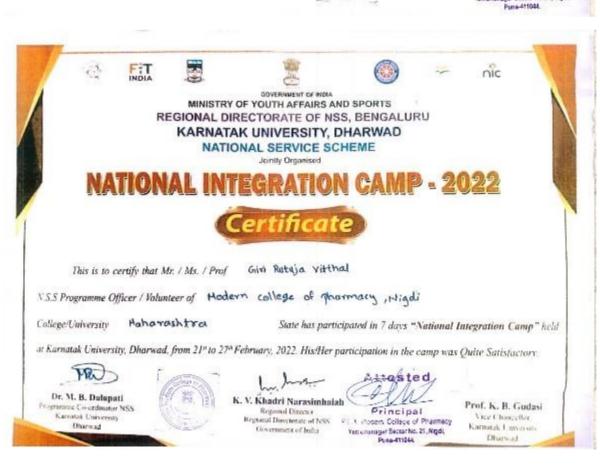

Sub Index Awards and Recognitions (2022-23)

Appreciation Letter by Hon.Shri Nilesh Dnyandeo Lanke, MLA of Parner-Nagar Assembly Constituency for Mayechi Ub & Manuskicha Faral: Clothes Donation & Faral Donation Diwali Activity.

#### Index NATIONAL SERVICE SCHEME (NSS) Awards and Recognitions (2021-22)

| Sr.<br>No. | Name of activity                                                                                        | Date                           | Award and Recognitions                                                           |
|------------|---------------------------------------------------------------------------------------------------------|--------------------------------|----------------------------------------------------------------------------------|
| 1          | Swachhata Pakhwada-Cleaning<br>Campaign                                                                 | 09/08/2021                     | Thanking letter by Sai<br>Dispensary PCMC                                        |
| 2          | Swachhata Pakhwada-Cleaning<br>Campaign                                                                 | 09/08/2021                     | Thanking letter by Ex.<br>Mayor PCMC                                             |
| 3          | Majhi Vasundhara (My Earth) Abhiyan                                                                     | 09/10/2021                     | Certificate                                                                      |
| 4          | Donation of regular and warm clothes                                                                    | 30/10/2021                     | Thanking letter by Om<br>Shanti Girls Balgruha,<br>Chimali Village Pune          |
| 5          | Gender Sensitization Abhiyan<br>Workshop- organized by SPPU                                             | 25/11/2021                     | Certificate to<br>1. Dr. Amit Tapkir<br>2. Ms. Rutuja Giri<br>3. Mr. Omkar Dhole |
| 6          | Discussion Session on Topic- Indian<br>Democracy and Election at SPPU                                   | 05/09/2021                     | Certificate to<br>Dr. Amit Tapkir                                                |
| 7          | NSS Special Camp- Seven Days<br>Residential Camp at Jambawade Village                                   | 22/02/2022<br>to<br>28/02/2022 | Thanking letter by<br>Jambawade Village                                          |
| 8          | Pradhan Mantri Jeevan Bima, Pradhan<br>Jan-Dhan Yojana and Pradhan Ujjwala<br>Yojana Awareness Campaign | 28/02/2022                     | Thanking letter by<br>Jambawade Village                                          |
| 9          | National Integration Camp 2022<br>(National level camp)                                                 | 21/02/2022<br>to<br>27/02/2022 | Certificate to<br>Ms. Rutuja Giri                                                |
| 10         | Pulse Polio Vaccination Campaign                                                                        | 27/02/2022                     | Thanking letter                                                                  |
| 11         | NRD/SRD- National Republic Day and<br>State Republic Day Pre Selection<br>Camp- (3 students)            | 17/09/2021                     | Certificate<br>1. Bhagirathi Bhale<br>2. Ganesh Shelke<br>3. Gaurav Memane       |
| 12         | University Level Clean India Camp                                                                       | 27/02/2022<br>to<br>05/03/2022 | Certificate<br>to Ganesh Shelke                                                  |