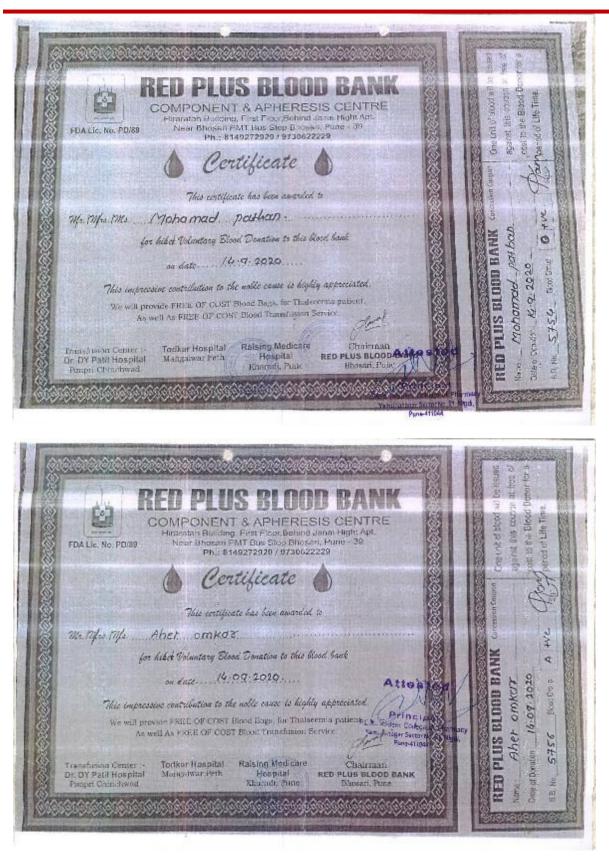

#### Index NATIONAL SERVICE SCHEME (NSS) Awards and Recognitions (2020-21)

| Sr.<br>No. | Name of activity                                                                                                 | Date       | Award and Recognitions                       |
|------------|------------------------------------------------------------------------------------------------------------------|------------|----------------------------------------------|
| 1          | <u>Blood Donation Camp,</u><br><u>Red Plus Blood Bank, Bhosari, Pune 2020-</u><br><u>21.</u>                     | 14/09/2020 | Certificate to<br>06 students                |
| 2          | Pradhan Mantri Jeevan Bima, Pradhan Jan-<br>Dhan Yojana and Pradhan Ujjwala Yojana<br>Awareness Campaign 2020-21 | 28/09/2020 | Thanking letter by<br>Shirgaon Grampanchayat |
| 3          | Jan Andolan for Covid-19 Appropriate<br>Behaviour Campaign                                                       | 11/10/2020 | Sample Certificates                          |
| 4          | Majhi Vasundhara (My Earth) Abhiyan<br>2020-21                                                                   | 14/01/2021 | Sample Certificates                          |
| 5          | Yuva Sansad Youth Parliament State Level<br>Elocution Competition                                                | 30/12/2020 | Ms. Rutuja Giri Runner up                    |