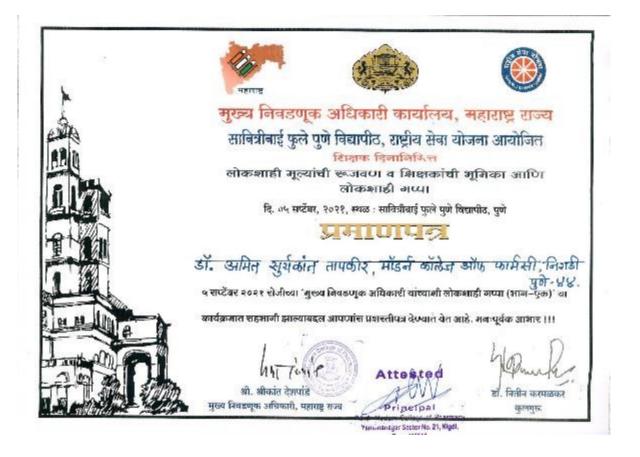

#### Index NATIONAL SERVICE SCHEME (NSS) Awards and Recognitions (2021-22)

| Sr.<br>No. | Name of activity                                                                                        | Date                           | Award and Recognitions                                                           |
|------------|---------------------------------------------------------------------------------------------------------|--------------------------------|----------------------------------------------------------------------------------|
| 1          | Swachhata Pakhwada-Cleaning<br>Campaign                                                                 | 09/08/2021                     | Thanking letter by Sai<br>Dispensary PCMC                                        |
| 2          | Swachhata Pakhwada-Cleaning<br>Campaign                                                                 | 09/08/2021                     | Thanking letter by Ex.<br>Mayor PCMC                                             |
| 3          | Majhi Vasundhara (My Earth) Abhiyan                                                                     | 09/10/2021                     | Certificate                                                                      |
| 4          | Donation of regular and warm clothes                                                                    | 30/10/2021                     | Thanking letter by Om<br>Shanti Girls Balgruha,<br>Chimali Village Pune          |
| 5          | Gender Sensitization Abhiyan<br>Workshop- organized by SPPU                                             | 25/11/2021                     | Certificate to<br>1. Dr. Amit Tapkir<br>2. Ms. Rutuja Giri<br>3. Mr. Omkar Dhole |
| 6          | Discussion Session on Topic- Indian<br>Democracy and Election at SPPU                                   | 05/09/2021                     | Certificate to<br>Dr. Amit Tapkir                                                |
| 7          | NSS Special Camp- Seven Days<br>Residential Camp at Jambawade Village                                   | 22/02/2022<br>to<br>28/02/2022 | Thanking letter by<br>Jambawade Village                                          |
| 8          | Pradhan Mantri Jeevan Bima, Pradhan<br>Jan-Dhan Yojana and Pradhan Ujjwala<br>Yojana Awareness Campaign | 28/02/2022                     | Thanking letter by<br>Jambawade Village                                          |
| 9          | National Integration Camp 2022<br>(National level camp)                                                 | 21/02/2022<br>to<br>27/02/2022 | Certificate to<br>Ms. Rutuja Giri                                                |
| 10         | Pulse Polio Vaccination Campaign                                                                        | 27/02/2022                     | Thanking letter                                                                  |
| 11         | NRD/SRD- National Republic Day and<br>State Republic Day Pre Selection<br>Camp- (3 students)            | 17/09/2021                     | Certificate<br>1. Bhagirathi Bhale<br>2. Ganesh Shelke<br>3. Gaurav Memane       |
| 12         | University Level Clean India Camp                                                                       | 27/02/2022<br>to<br>05/03/2022 | Certificate<br>to Ganesh Shelke                                                  |

#### NSS Special Camp- Seven Days Residential Camp at Jambawade Village

क्यापमा : १९९२ '' ज्ञागपंचायत हाच क्रागविकासाचा मुलभुत पाया आहे' I JUZIZIA OTIC म्. जांबवडे, पो. सुदंबरे, ता. मावळ, जि. पुणे ४१२ १०९ श्रीमती एस.बी.विरदवडे श्री अंकुश रामचंद्र बोजने सी सारिका अनिल घोजने गामसेक जावक क. २२४ दिनांक : 21/ 02/2022 प्रति. 🔾 घर तेथं शीचालय बांधा, तरात क कुटुंबावे अधिम्ब राखा कार्यक्रम समन्त्रयक राष्ट्री व सेवा योजना सावित्रीबाई कुले पुणे,विद्यापीठ 👘 😡 ग्रामपंचत्यत कराची रक्तम मुद्दींह भक्तन सहकावें करा. विषय:- र'ष्ट्रीय सेवा योजनेचे निवासी अमसंस्कार शिवीर पार पाडण्गा बावज महोदय. 🔾 स्थानिक जन्म-मृत्यूची नोंद २१ उपरोक्त विषयानुसार आपणाम कलविण्यात अत्यंत आनंद बाटतो कि विवसात आन्यंत्रायसीकडे करा असच्या मु.पी.जॉबवडे ता.भाषळ जि.पुणे या गावामध्ये दि.२२ फेब्रुयारी २०२२ ते २८ फेब्रुवारी २०२२ वरम्यान 'राष्ट्रीय सेवा योजना' शिबीर पार पडले. हे शिचीर 😡 नळाला तोसी बसवा, भाण्याचा 'सावित्रीवाई फुले पुणे विद्यापीठ' आणि मॉडॅन कॉलेज ऑफ फार्मसी निगडी पुणे अपव्यय हाला. यांच्या संगक्त निद्यामानाने पार पडले. शिबिरामध्ये विविध समाजउपयोगी कार्यक्रम आयोजित करण्यात आले जसे कि ग्रामस्वच्छता अभियान, दंत चिकित्सा शित्रीर, मोफत आरोग्य तपासणी शिबीर, वृक्षरोपण व थमदान ,पाणी परीक्षण व स्वच्छ 🔾 बालविवाह करणे कायदेशीर भारत अभियान आणि मुख्य म्हणजे बोलक्या भिंती व इतर समाज उपयोगी उपक्रम गुन्हा आहे. आयोजित करण्यात आले. यामध्ये सर्व ग्रामस्थांनी सहाय्य केले. सदर शिबिरात एकूण रुपये २००००/- पर्यंतचे श्रमदान करण्यात आले. 🔾 कचरा मटारामध्ये टाकू नका, क्षया कलिज वरोकर मादचे ऋणानुबंध असेच कामम राहतील अशी परिसरात क्वस्टला सन्द्र। अपेक्षा करते. आपली विश्वास् 🔾 विना परवाना नळ कनेवशन हा फॉजदारी स्वरूपाया गुन्हा आहे.  $(\neq)$ अनिल घोजग ही सारिका संहयचे ग्रामपंदारात जॉबवडे प्राण्यात मेडीक्लोर टाकून ता.मावल, जि. मुणे जिल्याचे पाणी पिण्यास वापत. 🔾 ठिना परवाना बांधकाम हा योजदारी रवनपाचा गुन्हा आहे. ाहो साथे साथे जगवा, झाहे जगवा, কুরুঁর মন্তল খুন্ত নদ্রান. rincipal Modern College of Pharmacy famonanagar Sector No. 21, Nigdi Puna-411044.