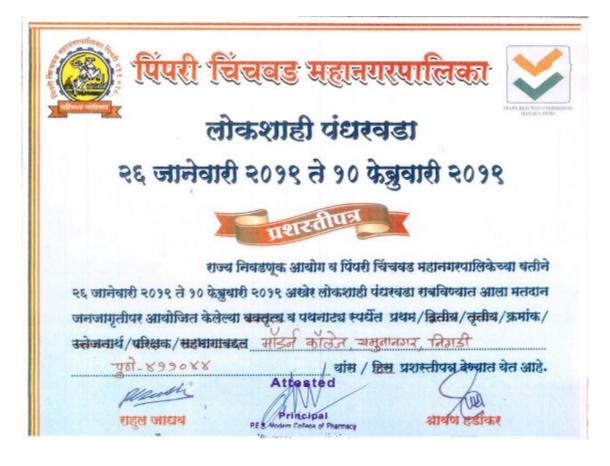

#### Index NATIONAL SERVICE SCHEME (NSS) Awards and Recognitions (2022-23)

| Sr. No. | Name of activity                                                                                                                                                                                  | Date       | Award and Recognitions |
|---------|---------------------------------------------------------------------------------------------------------------------------------------------------------------------------------------------------|------------|------------------------|
| 1       | Blood Donation Camp                                                                                                                                                                               | 03/09/2022 | Certificate            |
| 2       | Thanking Letter by Vikas bhau SaneSocial Foundation for Mayechi Ub &Manuskicha Faral: Clothes Donation &Faral Donation Diwali Activity                                                            | 18/10/2022 | Thanking letter        |
| 3       | Thanking Letter by Matruseva Sevabhavi<br>Sanstha for Mayechi Ub & Manuskicha<br>Faral: Clothes Donation & Faral Donation<br>Diwali Activity                                                      | 18/10/2022 | Thanking letter        |
| 4       | Appreciation Letter by Hon.Shri<br>Maheshdada Landge, MLA of Bhosari<br>Assembly Constituency for Mayechi Ub &<br>Manuskicha Faral: Clothes Donation &<br>Faral Donation Diwali Activity          | 31/10/2022 | Appreciation Letter    |
| 5       | Appreciation Letter by Hon.Shri Nilesh<br>Dnyandeo Lanke, MLA of Parner-Nagar<br>Assembly Constituency for Mayechi Ub &<br>Manuskicha Faral: Clothes Donation &<br>Faral Donation Diwali Activity | 11/11/2022 | Appreciation Letter    |
| 6       | Appreciation Letter by Hon.Shri. Anna<br>Dadu Bansode, MLA of Pimpri Assembly<br>Constituency for Mayechi Ub &<br>Manuskicha Faral: Clothes Donation &<br>Faral Donation Diwali Activity          | 12/11/2022 | Appreciation Letter    |
| 7       | Appreciation Letter by Hon.Shri Sanjay<br>(Bala) Bhegade, Ex-State Minister,<br>Maharashtra for Mayechi Ub &<br>Manuskicha Faral: Clothes Donation &<br>Faral Donation Diwali Activity            | 13/11/2022 | Appreciation Letter    |
| 8       | NSS 7 days Residential Camp at post<br>Jambwade                                                                                                                                                   | 25/01/2023 | Thanking letter        |